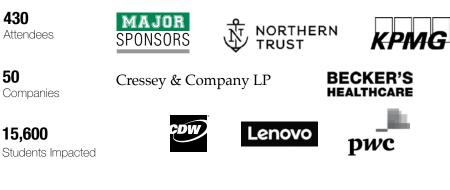

\$180,000

Raised in Fiscal 2019

Lenovo

200 Attendees **90** Companies

32,000

Students Impacted

38<sup>TH</sup>ANNUAL

Junior Achievement's Golf Outing was held at Cog Hill Golf and Country Club and included foursomes on the premier Dubsdread course. A golf clinic with the PGA TOUR's James Hahn was featured at last year's event and Ben Crane joined us this year. A special thank you to our event chairman, Matt Troka of CDW, and our entire Golf Committee for their hard work to raise over \$260,000 for the fiscal 2019 event.