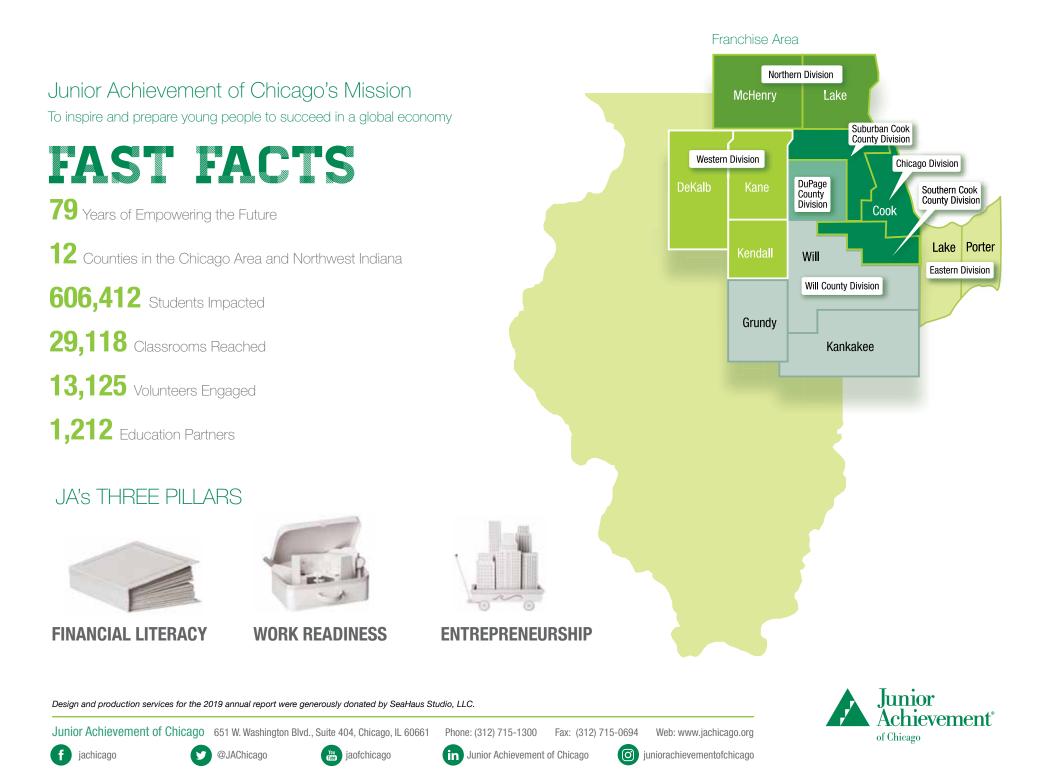

Here at JA of Chicago, we're proud to celebrate our national centennial, as we enter our 80th year as a local chapter!

JA of Chicago is continually working to be a better community partner as we look toward our future. This year, we reached a record high 606,412 students in 29,118 classrooms! What made this possible was the incredible support of 13,125 volunteers, directly impacting students in their classrooms, as well as the generous corporate, foundation, community, and individual partners who made our programming possible.

## JA'S PROGRAMS

Junior Achievement realizes its mission by providing experiences that introduce young people to the three pillars of success: FINANCIAL LITERACY, WORK READINESS, and ENTREPRENEURSHIP.

Our programs are unique to other learning resources because they provide students with progressive learning concepts from one grade level to the next. Many of our programs are "blended" and incorporate online digital media while still being led by a classroom volunteer!